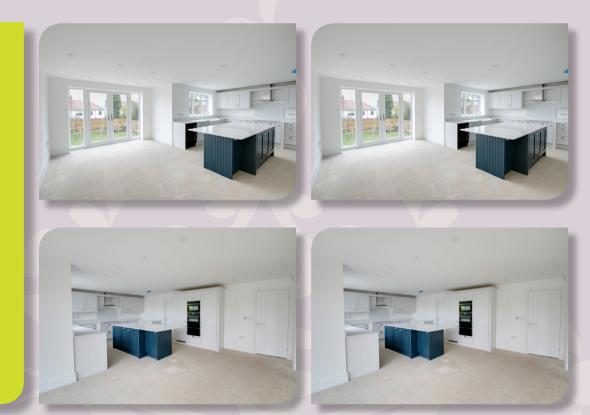

To the rear of the property is a stunning dining kitchen with contrasting units, granite worktops and mood lighting. The kitchen comes complete with integrated NEFF appliances, Belfast sink and wine cooler. There is also a utility room which provides space for a washing machine and tumble dryer.